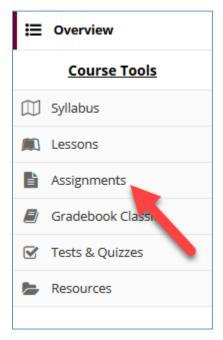

### Locate Your Assignments

1. Click on the Assignments link under Course Tools.

2. A list of assignments, their status, and their open/due dates will display. Click on the name of an assignment to view it.