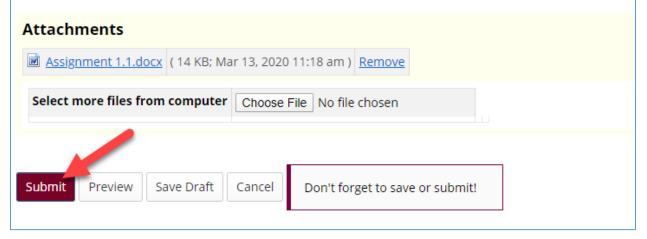

4. Continue clicking the Choose File button and adding files as needed. When you are finished, click the Submit button.