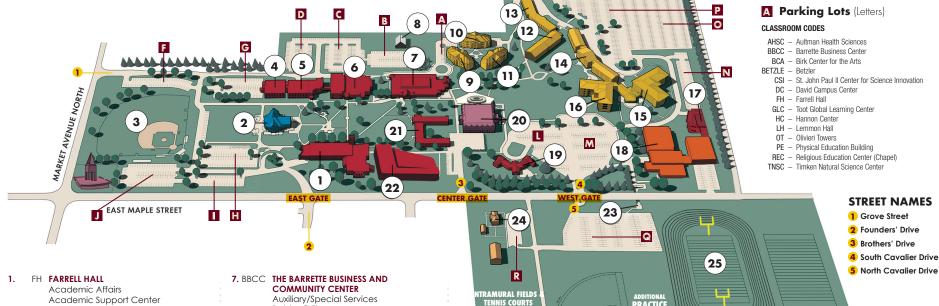

# WALSH UNIVERSITY

5

Academic Support Center Advancement/Alumni Br. Edmond Drouin Library Business Office Classrooms **Human Resources** Information Technology Services Office of the President Student Service Center Financial Aid/Registrar/Student Billing

## 2. REC OUR LADY OF PERPETUAL HELP CHAPEL

Classrooms Religious Education Center Faculty Offices

#### BIERY BASEBALL COMPLEX

#### CSI SAINT JOHN PAUL II CENTER FOR SCIENCE INNOVATION

Classrooms Faculty Offices Research Labs

## 5. TNSC TIMKEN NATURAL SCIENCES CENTER

Classrooms Faculty Offices Research Labs

### 6. AHSC AULTMAN HEALTH FOUNDATION HEALTH SCIENCES CENTER/THE DON & IDA **BETZLER SOCIAL AND BEHAVIORAL**

**SCIENCES CENTER** Betzler Auditorium Byers School of Nursing

Classrooms/Labs Faculty Offices

Auxiliary/Special Services Betzler Grille Br. Robert Francoeur Conference Center Classrooms

DeVille School of Business Professional Advising

### ST. KATHARINE DREXEL HOUSE

Campus Ministry The Garage

#### 9. **MEIER HALL**

10. STEIN HALL

# **BRAUCHLER HALL**

12. LH LEMMON HALL

#### **SEANOR HALL** 13.

MENARD HALL/BETZLER TOWERS

# Campus Police

#### OT OLIVIERI FAMILY TOWERS

## **MARIE & ERVIN WILKOF TOWERS**

17. BCA THE BIRK CENTER FOR THE ARTS Atrium Gallery Fine and Performing Arts Offices Walsh Chorale/Chamber Singers Walsh Marching Band

#### PE GAETANO M. CECCHINI FAMILY HEALTH AND WELLNESS COMPLEX

Athletic Offices Alumni Arena Gymnasium Classrooms Cecchini Center

#### **HC HANNON CHILD DEVELOPMENT CENTER** Classrooms/Labs Faculty Offices

PRACTICE

25.

#### 20. DC THE PAUL & CAROL DAVID FAMILY **CAMPUS CENTER**

Admissions Barnes & Noble Bookstore Founders Rooms Herttna Counseling Center Post Office Schervish Dining Center Sodexo Food Services Student Affairs

#### 21. LA MENNAIS HALL

University Marketina & Communications

## 22. GLC THE MARLENE AND JOE TOOT **GLOBAL LEARNING CENTER**

Camelot Music Career Readiness & Development Center Cavalier Café Digital Classrooms/Labs James B. Renacci Forum & Center for Civic Engagement Mother Angelica Studio Research Institutes Saint Teresa of Calcutta Chapel

## **TUNNEL TO ATHLETIC FIELDS**

#### HOOVER HISTORICAL CENTER AND HOOVER PARK

# WALSH UNIVERSITY ATHLETIC STADIUM

Larry Staudt Field

2020 East Maple Street • North Canton, Ohio 44720-3336

Main Line: 330-490-7090 • Toll Free: 1-800-362-9846 Fax: 330-490-7165 • Email: admissions@walsh.edu